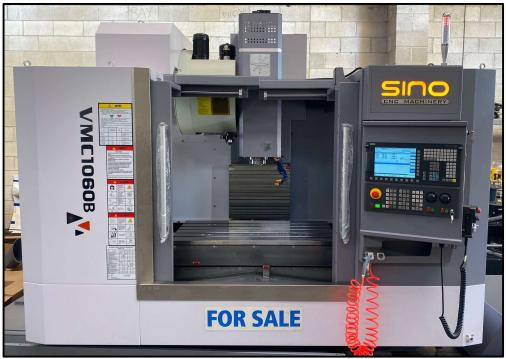

## The New Sino VMC1060B Offers Sensational Value

Made in China, they far exceed anything we've seen from there before Visit us and experience the Quality for yourself We Guarantee you will be surprised

- Travel XYZ 1000mm x 620mm x 530mm
- Table 1200mm x 600mm
- BT40 10,000 rpm spindle
- ATC 24 Tools
- Cross roller Linear guideways
- Coolant thru spindle

- Siemens 828D Control with Shop Mill
- Conversational Programming
- Safety Mist Filtration Unit
- 4th Axis preparation
- Machine weight 6800 kg
- Tooling package included

## UNBELIEVABLE VALUE FOR THIS HIGH SPEC MACHINE

Total CNC Products are specialists in CNC Machine Tools, Accessories, and quality Cutting Tools Please call 092745890 or email sales@totalcnc.co.nz for more information or an appointment to view