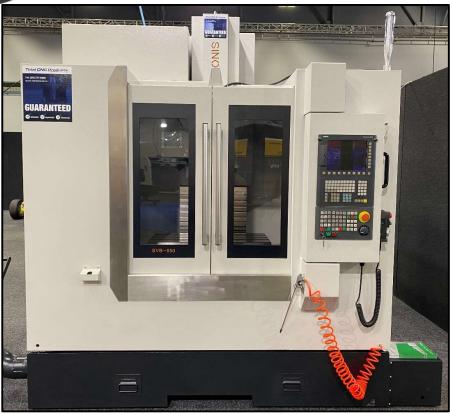

## We suggest you consider the SVB650 from Sino Machinery

Need a fast machine with a compact footprint? This small VMC packs a big punch and offers amazing value!

- Travel XYZ 600mm x 500mm x 520mm
- Table 850mm x 400mm
- BT40 10,000 rpm spindle
- ATC 16 Tools
- Cross Roller Linear guideways
- Coolant thru spindle

- Siemens 828D Control with Shop Mill
- Conversational Programming
- Safety Mist Filtration Unit
- Chip Auger + Washdown
- Machine weight kg
- Tooling package included