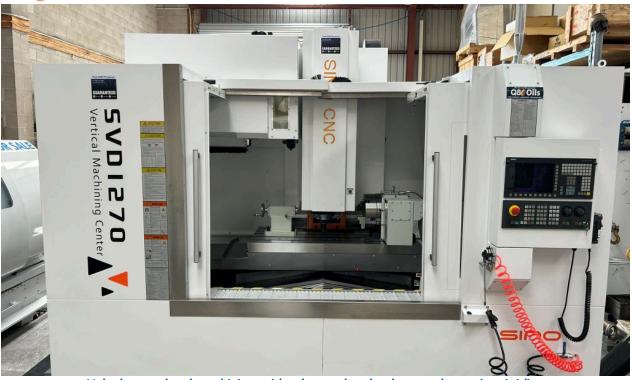

## **High-Performance Precision with the Sino VMC SVD 1270**

Unlock next-level machining with advanced technology and superior rigidity.

## **Key Features:**

- ✓ Siemens 828D Shop Mill Conversation (2-year warranty)
- ☑ 3D Graphics Simulation & DXF Reader for seamless programming
- ✓ CTS 20 Bar for superior coolant-through-spindle performance
- ✓ XYZ Axis Cross Roller Linear Guide Ways (X 45mm / Y 45mm / Z 55mm) for unparalleled rigidity
- ✓ Rapid Traverse Rates: 24 / 24 / 20 m/min
- ✓ Generous Travel Range: X 1200 mm | Y 700 mm | Z 700 mm
- ✓ Spacious Worktable: 1400 mm x 700 mm
- ✓ High-Speed Spindle: 12,000 RPM Direct Drive, , BT40 Taper
- ✓ 32-Tool ATC for enhanced efficiency
- ✓ Spindle Oil Cooler & Electrical Cabinet Air Conditioner for consistent performance
- ☑ Chip Auger & Base Washdown to maintain a clean work environment
- ✓ Safety Door Interlocks for operator protection
- ✓ Machine Weight: 9,700 kg